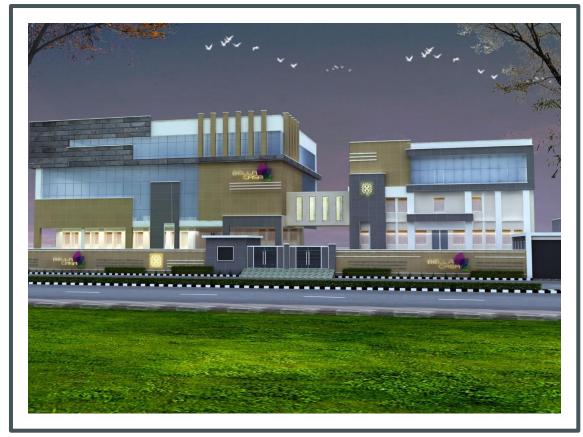

#### **CAPACITY**

No of Factories: 3

Area Under Operation: 5,00,000 Sq Ft

Current Employee Strength: 2500

Existing Capacity: 7.2 Mn Units/Annum

Expanded Capacity: 12 Mn Units/Annum

Commissioning of Expanded Capacity: Apr'21

(Graphical Illustration of Post Capacity Expansion View of Plant I & II)