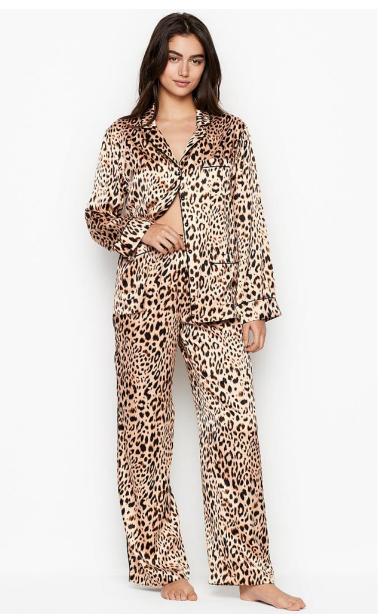

# SLEEPWEAR

(Category: Men's Ethnic Wear)

indigo

(Category: Women's Ethnic Wear)